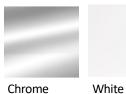

Metal Frame Finish Options:

Chain/Rod & Canopy Finish Options:

Smoked

Murano Glass Color Options:

Smoked Amethyst

Champagne

Translucent

Aquamarine Smoked Gray