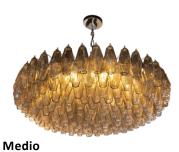

## The Customizable Hand-Blown Murano **Polyhedral Chandelier**

Piccolo

Grande Diameter: 32" x Glass Height: 12" Diameter: 36" x Glass Height: 10.5" Diameter: 42" x Glass Height: 12"

- Overall heights can be adjusted to suit with chain links or rod -