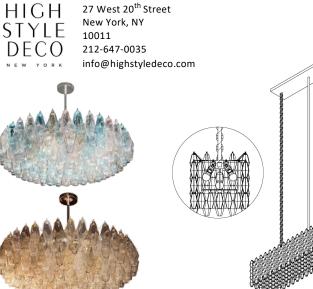

## HIGH STYLE DECO

## YORK NEW

## The Customizable Hand-Blown Murano **Polyhedral Chandelier**

Piccolo

Grande Diameter: 32" x Glass Height: 12" Diameter: 36" x Glass Height: 10.5" Diameter: 42" x Glass Height: 12"

- Overall heights can be adjusted to suit with chain links or rod -

Custom shapes, sizes, finishes and mixing glass colors are also available. Please contact High Style Deco for any specification needs you may have. See below some of our recently completed custom projects.