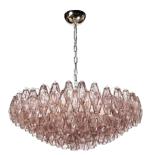

## The Customizable Hand-Blown Murano **Polyhedral Chandelier**

Piccolo

Grande Diameter: 32" x Glass Height: 12" Diameter: 36" x Glass Height: 10.5" Diameter: 42" x Glass Height: 12"

- Overall heights can be adjusted to suit with chain links or rod -