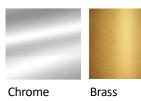

Metal Frame Finish Options:

Chain/Rod & Canopy Finish Options:

Smoked

Murano Glass Color Options:

Smoked Amethyst

Champagne

Translucent

Aquamarine Smoked Gray