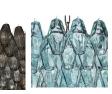

## The Customizable Hand-Blown Murano **Polyhedral Chandelier**

Piccolo

Grande Diameter: 32" x Glass Height: 12" Diameter: 36" x Glass Height: 10.5" Diameter: 42" x Glass Height: 12"

- Overall heights can be adjusted to suit with chain links or rod -

Metal Frame Finish Options:

Chain/Rod & Canopy Finish Options:

Smoked

Murano Glass Color Options:

Smoked Amethyst

Champagne

Translucent

Aquamarine Smoked Gray