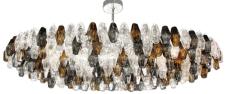

## The Customizable Hand-Blown Murano **Polyhedral Chandelier**

Piccolo

Grande Diameter: 32" x Glass Height: 12" Diameter: 36" x Glass Height: 10.5" Diameter: 42" x Glass Height: 12"

- Overall heights can be adjusted to suit with chain links or rod -

Metal Frame Finish Options:

Chain/Rod & Canopy Finish Options:

Smoked

Murano Glass Color Options:

Smoked Amethyst

Champagne

Translucent

Aquamarine Smoked Gray

Custom shapes, sizes, finishes and mixing glass colors are also available. Please contact High Style Deco for any specification needs you may have. See below some of our recently completed custom projects.