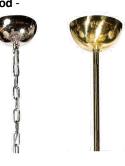

Metal Frame Finish Options:

Chain/Rod & Canopy Finish Options:

Smoked

Murano Glass Color Options:

Smoked Amethyst

Champagne

Translucent

Aquamarine Smoked Gray