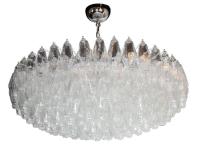

## The Customizable Hand-Blown Murano **Polyhedral Chandelier**

Piccolo

Grande Diameter: 32" x Glass Height: 12" Diameter: 36" x Glass Height: 10.5" Diameter: 42" x Glass Height: 12"

- Overall heights can be adjusted to suit with chain links or rod -