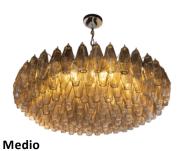

## The Customizable Hand-Blown Murano **Polyhedral Chandelier**

Piccolo

Grande Diameter: 32" x Glass Height: 12" Diameter: 36" x Glass Height: 10.5" Diameter: 42" x Glass Height: 12"

- Overall heights can be adjusted to suit with chain links or rod -

Metal Frame Finish Options:

Chain/Rod & Canopy Finish Options:

White

Murano Glass Color Options:

Smoked

Amethyst

Topaz

Smoked

Champagne

Smoked

Custom shapes, sizes, finishes and mixing glass colors are also available. Please contact High Style Deco for any specification needs you may have. See below some of our recently completed custom projects.