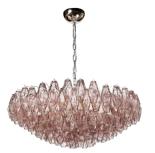

## The Customizable Hand-Blown Murano **Polyhedral Chandelier**

Piccolo

Grande Diameter: 32" x Glass Height: 12" Diameter: 36" x Glass Height: 10.5" Diameter: 42" x Glass Height: 12"

- Overall heights can be adjusted to suit with chain links or rod -

Metal Frame Finish Options:

Chain/Rod & Canopy Finish Options:

White

Murano Glass Color Options:

Smoked

Amethyst

Topaz

Smoked

Champagne

Smoked

Custom shapes, sizes, finishes and mixing glass colors are also available. Please contact High Style Deco for any specification needs you may have. See below some of our recently completed custom projects.