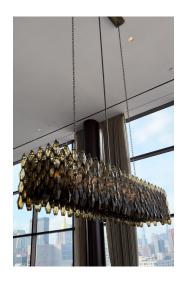

Champagne

Smoked

Custom shapes, sizes, finishes and mixing glass colors are also available. Please contact High Style Deco for any specification needs you may have. See below some of our recently completed custom projects.