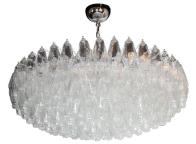

## The Customizable Hand-Blown Murano **Polyhedral Chandelier**

Piccolo

Grande Diameter: 32" x Glass Height: 12" Diameter: 36" x Glass Height: 10.5" Diameter: 42" x Glass Height: 12"

- Overall heights can be adjusted to suit with chain links or rod -

Metal Frame Finish Options:

Chain/Rod & Canopy Finish Options:

White

Murano Glass Color Options:

Smoked

Amethyst

Topaz

Smoked

Champagne

Smoked

Custom shapes, sizes, finishes and mixing glass colors are also available. Please contact High Style Deco for any specification needs you may have. See below some of our recently completed custom projects.