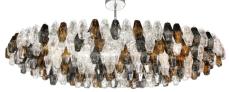

## The Customizable Hand-Blown Murano **Polyhedral Chandelier**

Piccolo

Grande Diameter: 32" x Glass Height: 12" Diameter: 36" x Glass Height: 10.5" Diameter: 42" x Glass Height: 12"

- Overall heights can be adjusted to suit with chain links or rod -

Metal Frame Finish Options:

Chain/Rod & Canopy Finish Options:

White

Murano Glass Color Options:

Smoked

Amethyst

Topaz

Smoked

Champagne

Smoked

Custom shapes, sizes, finishes and mixing glass colors are also available. Please contact High Style Deco for any specification needs you may have. See below some of our recently completed custom projects.

Translucent